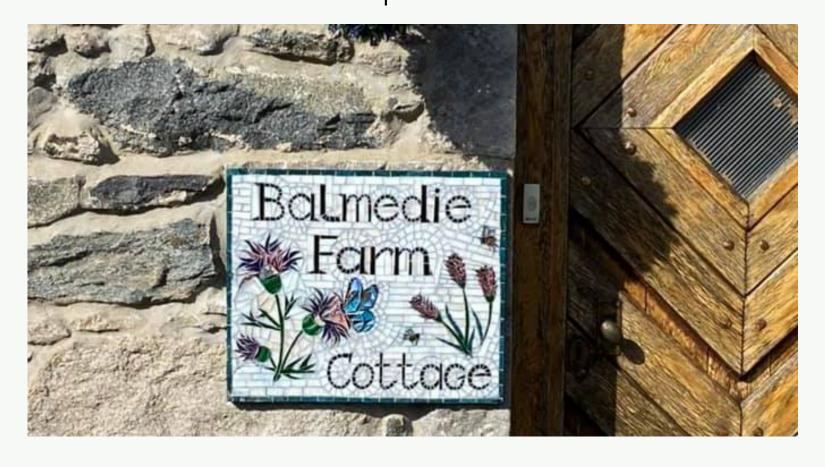

# House Name Plaques

Mounted on wood, with custom designs 40cm x 60 cm inc. delivery - 530 pounds