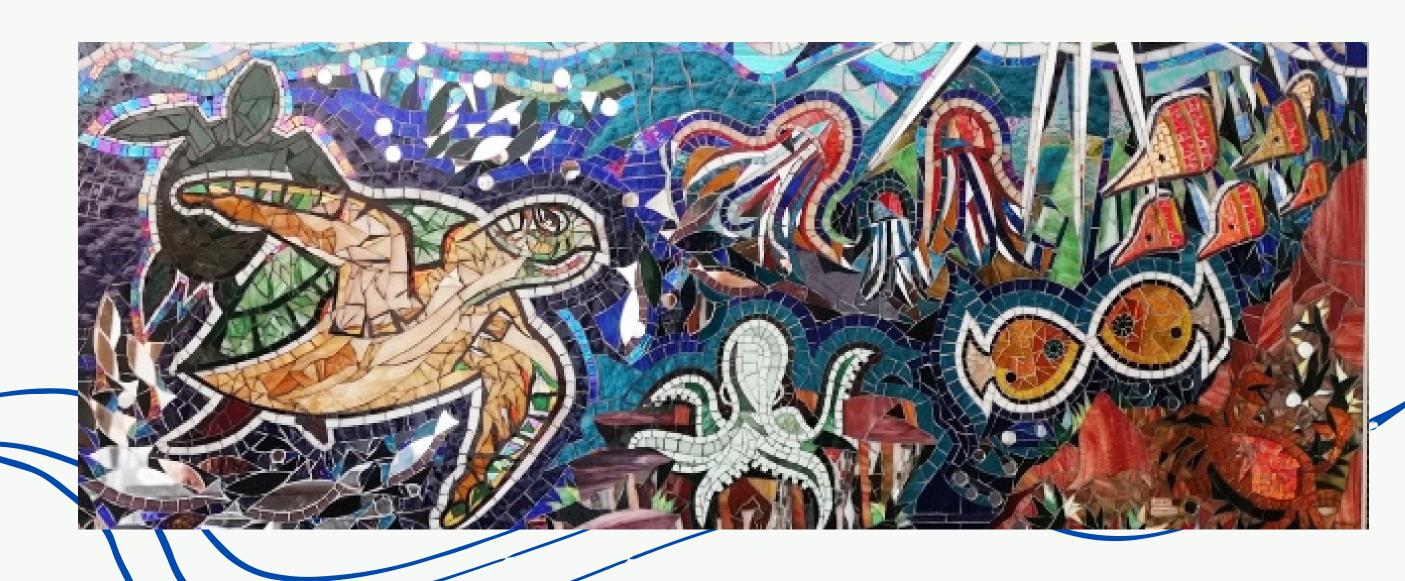

## **Custom Mosaics**

Mosaic commissions are mounted on exterior hardwood. This underwater commission was 2.2m x 1.8m. Inc delivery - 2,300 pounds